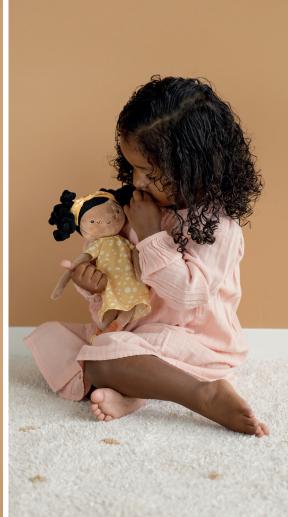

## CUDDLE DOLL EVI

Meet lovely Evi. This plush cuddle doll from Little Dutch in a cute dress wants to be cuddled. Doll Evi is 35 cm tall. Evi can sit up and likes to go with you in the Little Dutch wooden doll stroller. The doll comes in a beautiful storage box.

## LITTLE DUTCH enjoy the little things

Hello, my name is Evi

Comes in a illustrated box