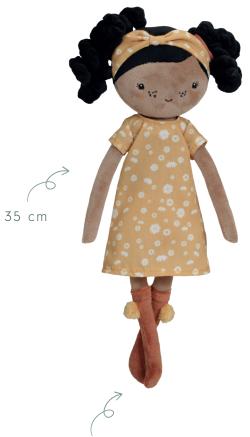

## CUDDLE DOLL EVI

Meet lovely Evi. This plush cuddle doll from Little Dutch in a cute dress wants to be cuddled. Doll Evi is 35 cm tall. Evi can sit up and likes to go with you in the Little Dutch wooden doll stroller. The doll comes in a beautiful storage box.

Weight with packaging: 210 gram

Size outer carton:  $44,5 \times 40 \times 38,5 \text{ cm}$ 

Size packaging:  $7 \times 16.8 \times 20.7 \text{ cm}$ 

Size item:  $6 \times 18,4 \times 35 \text{ cm}$ 

**Statistic no:** 95030041