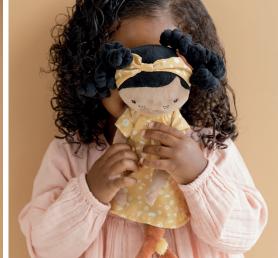

## CUDDLE DOLL EVI

Meet lovely Evi. This plush cuddle doll from Little Dutch in a cute dress wants to be cuddled. Doll Evi is 35 cm tall. Evi can sit up and likes to go with you in the Little Dutch wooden doll stroller. The doll comes in a beautiful storage box.

## LITTLE DUTCH enjoy the little things

Hello, my name is Evi

Comes in a illustrated box