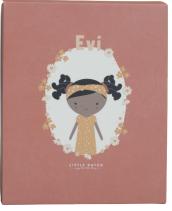

## CUDDLE DOLL EVI

Meet lovely Evi. This plush cuddle doll from Little Dutch in a cute dress wants to be cuddled. Doll Evi is 35 cm tall. Evi can sit up and likes to go with you in the Little Dutch wooden doll stroller. The doll comes in a beautiful storage box.

## LITTLE DUTCH enjoy the little things

Hello, my name is Evi

Comes in a illustrated box