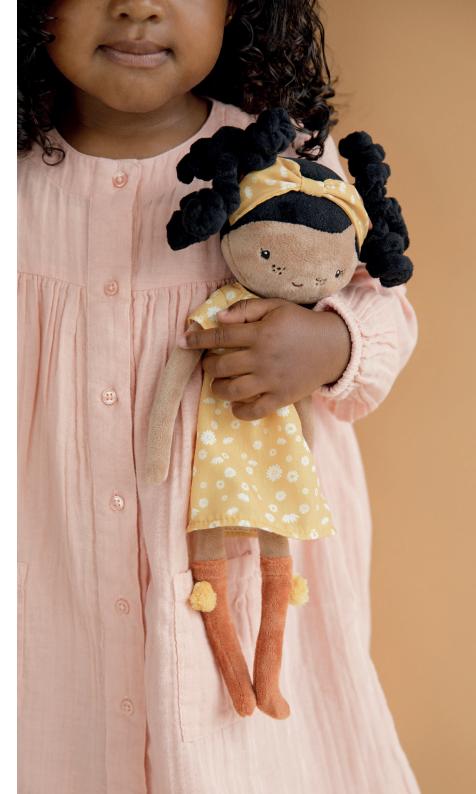

## CUDDLE DOLL EVI

Meet lovely Evi. This plush cuddle doll from Little Dutch in a cute dress wants to be cuddled. Doll Evi is 35 cm tall. Evi can sit up and likes to go with you in the Little Dutch wooden doll stroller. The doll comes in a beautiful storage box.

## LITTLE DUTCH enjoy the little things

Hello, my name is Evi

Comes in a illustrated box